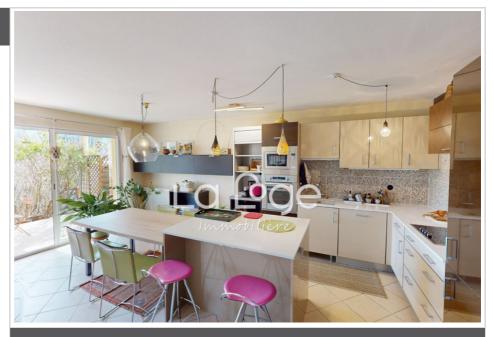

Apartment 371 Gap

GAP: La Loge Immobiliere has the pleasure of presenting to you, within an intimate and popular residence, this superb 92 m<sup>2</sup> garden level apartment combines elegance, comfort and nature, offering a real bubble of serenity in the heart of the city. From the entrance, a large reception hall harmoniously serves all the rooms, revealing a living room bathed in light, opening onto a fully equipped kitchen, where functionality and aesthetics meet. Three beautiful bedrooms with storage, one of which has direct access to the outside, a bathroom, a storeroom and separate toilets with washbasin for greater practicality. But it is the outside that makes all the difference: 350 m<sup>2</sup> of private garden, divided into three distinct universes. A spacious terrace for moments of relaxation and conviviality, a vegetable patch to cultivate your well-being, and a terraced area descending towards the Luye, offering a soothing natural setting where the water murmurs...