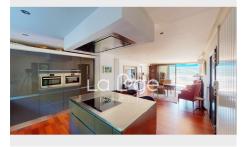

## **Apartment 328 Gap**

Let yourself be seduced by this exceptional apartment in the heart of Gap! La Loge Immobilière is pleased to present this magnificent four-room apartment with a living area of 120 m². Completely renovated with noble materials, this luxury apartment combines elegance and modernity. Crossing and bathed in light, it is located on the third floor of a recently insulated residence, with elevator. As soon as you enter, you will be seduced by a large living room of 60 m², extended by a sunny terrace where you can admire a breathtaking panorama. The open, modern and fully equipped kitchen, extended by a storeroom, is ideal for preparing your meals while enjoying guests. This property also has three spacious bedrooms, a dressing room, a contemporary bathroom with Italian shower and separate toilets. Plenty of storage space is at your disposal for optimal living comfort. In addition, a garage and collective parking at the foot of the building. Located...