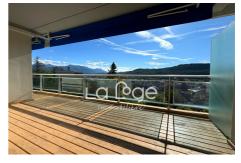

#### **Buying apartment**

4 rooms

Surface: 123 m<sup>2</sup>

Surface of the living: 60 m<sup>2</sup> Year of construction: 1972

Exposition: Est
View: Montagne
Hot water: Collective
Inner condition: Excellent
Standing: residential

Building condition: Ravalement fait

Features:

Pièce à vivre 60 m², Vue dégagée, gated, Calme, Terrasse 15 m², lift, Traversant, Volets roulants électriques, Matériaux haut de gamme, Parking visiteurs

3 bedroom

## **Apartment 328 Gap**

Let yourself be seduced by this exceptional apartment in the heart of Gap! La Loge Immobilière is pleased to present this magnificent four-room apartment with a living area of 120 m². Completely renovated with noble materials, this luxury apartment combines elegance and modernity. Crossing and bathed in light, it is located on the third floor of a recently insulated residence, with elevator. As soon as you enter, you will be seduced by a large living room of 60 m², extended by a sunny terrace where you can admire a breathtaking panorama. The open, modern and fully equipped kitchen, extended by a storeroom, is ideal for preparing your meals while enjoying guests. This property also has three spacious bedrooms, a dressing room, a contemporary bathroom with Italian shower and separate toilets. Plenty of storage space is at your disposal for optimal living comfort. In addition, a garage and collective parking at the foot of the building. Located...