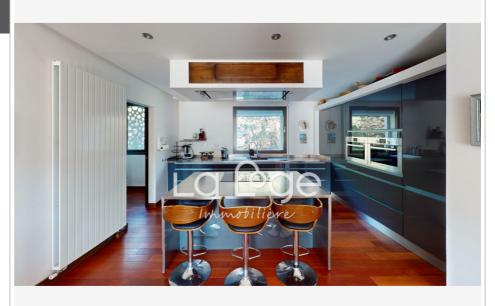

## **Apartment 328 Gap**

Let yourself be seduced by this exceptional apartment in the heart of Gap! La Loge Immobilière is pleased to present this magnificent four-room apartment with a living area of 120 m². Completely renovated with noble materials, this luxury apartment combines elegance and modernity. Crossing and bathed in light, it is located on the third floor of a recently insulated residence, with elevator. As soon as you enter, you will be seduced by a large living room of 60 m², extended by a sunny terrace where you can admire a breathtaking panorama. The open, modern and fully equipped kitchen, extended by a storeroom, is ideal for preparing your meals while enjoying guests. This property also has three spacious bedrooms, a dressing room, a contemporary bathroom with Italian shower and separate toilets. Plenty of storage space is at your disposal for optimal living comfort. In addition, a garage and collective parking at the foot of the building. Located...