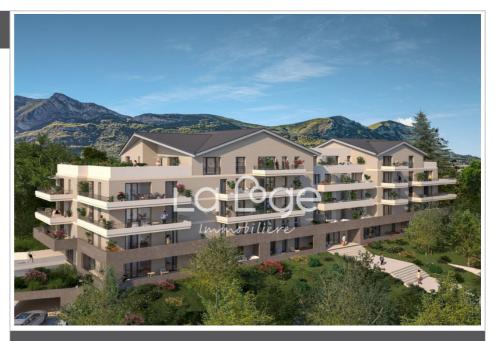

## **Apartment Gap**

Crève Coeur sector 700m from the city center 20 lots available Delivery from 4th quarter 2026! From T2 to T5 from 42m² to 103m² Cellars, parking spaces and garages already allocated per apartment Terrace or garden for each apartment From €199,000 to €512,000 Presentation of the program COEUR NATURE - WORK STARTING SOON! Exceptional location Crève Cœur sector. In the heart of the Ecrins national park, where the sun shines 300 days a year, discover our "Cœur Nature" residence in GAP. In this preserved natural environment, discover a privileged location 700 m from the city center with all shops and services. Ideally located, you can easily access the A51 to reach Aix in 1h15 by bus or car. The residence consists of three and four-story buildings with garages and cellars in the basement. The apartments from T2 to T5 with quality architecture have been delicately arranged and are all extended by generous terraces or gardens with beautiful...