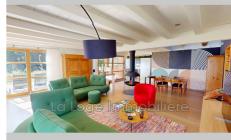

## House 235 Embrun

CHATEAUROUX-LES-ALPES: FAVORITE for this warm 180 m<sup>2</sup> 5-room chalet, with refined decoration combining modernity and authenticity. Designed by an architect, it is built on land of more than 2000 m², entirely buildable, in a dominant position enjoying a panoramic view of the mountains. You will be seduced from the moment you arrive. The entrance hall with storage will lead you into a bright living room of 55 m<sup>2</sup> with open and equipped kitchen. The central Focus pan, as well as the decoration. The cathedral ceilings and its numerous openings make this house with its unique volume, a pleasant cocoon for entertaining by the fire. A vast 40 m² terrace will extend the festivities. On one level, you will find a master suite with dressing room and bathroom also benefiting from terrace access, as well as a separate WC. Below the ground floor, you will discover a sleeping area, ideal for children. It is made up of three bedrooms with fitted wardrobes with access to a second terrace of 70 m<sup>2</sup>, a games area, a bathroom and a WC. In a green environment, in absolute calm, you will be only ten minutes from Embrun and five minutes from amenities. To complete the comfort of the premises, a 30 m² carport, a shed, boxes, as well as several parking spaces AUNIQUE PROPERTY!!