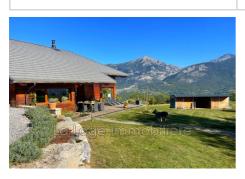

## House 235 Embrun

CHATEAUROUX-LES-ALPES: FAVORITE for this warm 180 m<sup>2</sup> 5-room chalet, with refined decoration combining modernity and authenticity. Designed by an architect, it is built on land of more than 2000 m², entirely buildable, in a dominant position enjoying a panoramic view of the mountains. You will be seduced from the moment you arrive. The entrance hall with storage will lead you into a bright living room of 55 m<sup>2</sup> with open and equipped kitchen. The central Focus pan, as well as the decoration. The cathedral ceilings and its numerous openings make this house with its unique volume, a pleasant cocoon for entertaining by the fire. A vast 40 m² terrace will extend the festivities. On one level, you will find a master suite with dressing room and bathroom also benefiting from terrace access, as well as a separate WC. Below the ground floor, you will discover a sleeping area, ideal for children. It is made up of three bedrooms with fitted wardrobes with access to a second terrace of 70 m<sup>2</sup>, a games area, a bathroom and a WC. In a green environment, in absolute calm, you will be only ten minutes from Embrun and five minutes from amenities. To complete the comfort of the premises, a 30 m² carport, a shed, boxes, as well as several parking spaces AUNIQUE PROPERTY!!