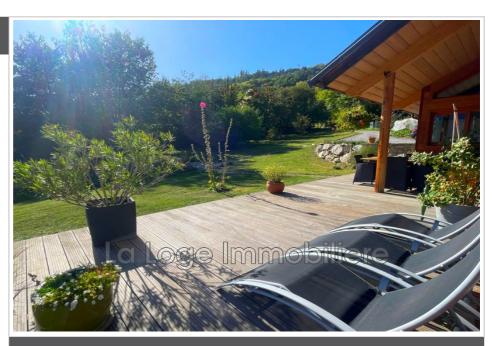

## House 235 Embrun

CHATEAUROUX-LES-ALPES: FAVORITE for this warm 180 m<sup>2</sup> 5-room chalet, with refined decoration combining modernity and authenticity. Designed by an architect, it is built on land of more than 2000 m², entirely buildable, in a dominant position enjoying a panoramic view of the mountains. You will be seduced from the moment you arrive. The entrance hall with storage will lead you into a bright living room of 55 m<sup>2</sup> with open and equipped kitchen. The central Focus pan, as well as the decoration. The cathedral ceilings and its numerous openings make this house with its unique volume, a pleasant cocoon for entertaining by the fire. A vast 40 m² terrace will extend the festivities. On one level, you will find a master suite with dressing room and bathroom also benefiting from terrace access, as well as a separate WC. Below the ground floor, you will discover a sleeping area, ideal for children. It is made up of three bedrooms with fitted wardrobes with access to a second terrace of 70 m<sup>2</sup>, a games area, a bathroom and a WC. In a green environment, in absolute calm, you will be only ten minutes from Embrun and five minutes from amenities. To complete the comfort of the premises, a 30 m² carport, a shed, boxes, as well as several parking spaces AUNIQUE PROPERTY!!