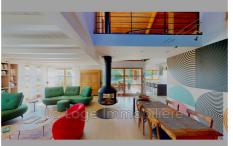

## House 235 Embrun

CHATEAUROUX-LES-ALPES: FAVORITE for this warm 180 m<sup>2</sup> 5-room chalet, with refined decoration combining modernity and authenticity. Designed by an architect, it is built on land of more than 2000 m², entirely buildable, in a dominant position enjoying a panoramic view of the mountains. You will be seduced from the moment you arrive. The entrance hall with storage will lead you into a bright living room of 55 m<sup>2</sup> with open and equipped kitchen. The central Focus pan, as well as the decoration. The cathedral ceilings and its numerous openings make this house with its unique volume, a pleasant cocoon for entertaining by the fire. A vast 40 m² terrace will extend the festivities. On one level, you will find a master suite with dressing room and bathroom also benefiting from terrace access, as well as a separate WC. Below the ground floor, you will discover a sleeping area, ideal for children. It is made up of three bedrooms with fitted wardrobes with access to a second terrace of 70 m<sup>2</sup>, a games area, a bathroom and a WC. In a green environment, in absolute calm, you will be only ten minutes from Embrun and five minutes from amenities. To complete the comfort of the premises, a 30 m² carport, a shed, boxes, as well as several parking spaces AUNIQUE PROPERTY!!