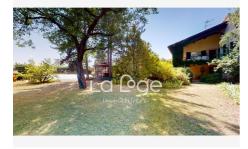

## Maison double 316 Gap

Gap Sud: EXCLUSIVELY, La Loge immobilière invites you to discover this opulent house from the 70s-80s with a total living area of approximately 260 m² and built on a magnificent flat and gracefully wooded plot of approximately 2400 m² with swimming pool and SPA. Composed of two independent dwellings with an internal staircase allowing them to communicate, you will discover on the ground floor a modular apartment in T3 or T5 with plenty of storage space, and the double garage! Upstairs a generous 7-room accommodation composed of a large living room with terraces, independent kitchen with pantry, two shower rooms, separate toilets and plenty of storage space. This generous and modular property will meet many expectations , whether you want to keep your elders close to you, or set up your professional activity as a childminder at your home, the creation of shared housing for seniors or a shared apartment for students, etc. You will have at your...