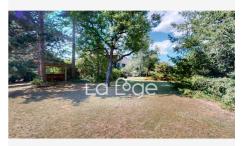

## Maison double 316 Gap

Gap Sud: EXCLUSIVELY, La Loge immobilière invites you to discover this opulent house from the 70s-80s with a total living area of approximately 260 m² and built on a magnificent flat and gracefully wooded plot of approximately 2400 m² with swimming pool and SPA. Composed of two independent dwellings with an internal staircase allowing them to communicate, you will discover on the ground floor a modular apartment in T3 or T5 with plenty of storage space, and the double garage! Upstairs a generous 7-room accommodation composed of a large living room with terraces, independent kitchen with pantry, two shower rooms, separate toilets and plenty of storage space. This generous and modular property will meet many expectations , whether you want to keep your elders close to you, or set up your professional activity as a childminder at your home, the creation of shared housing for seniors or a shared apartment for students, etc. You will have at your...