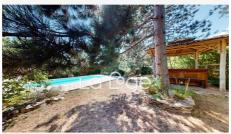

Inner condition : A moderniser
External condition : good

Couverture: tiles

Features:

Piscine, Garage double, Jacuzzi spa, fireplace, Bedroom on ground floor, Deux logements, Terrain plat clôturé, Proximité bus. Proche écoles

## Maison double 316 Gap

Gap Sud: EXCLUSIVELY, La Loge immobilière invites you to discover this opulent house from the 70s-80s with a total living area of approximately 260 m² and built on a magnificent flat and gracefully wooded plot of approximately 2400 m² with swimming pool and SPA. Composed of two independent dwellings with an internal staircase allowing them to communicate, you will discover on the ground floor a modular apartment in T3 or T5 with plenty of storage space, and the double garage! Upstairs a generous 7-room accommodation composed of a large living room with terraces, independent kitchen with pantry, two shower rooms, separate toilets and plenty of storage space. This generous and modular property will meet many expectations , whether you want to keep your elders close to you, or set up your professional activity as a childminder at your home, the creation of shared housing for seniors or a shared apartment for students, etc. You will have at your...