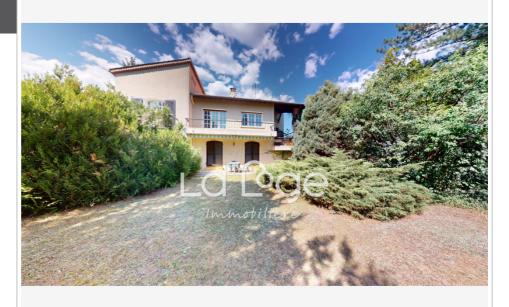

## Maison double 316 Gap

Gap Sud: EXCLUSIVELY, La Loge immobilière invites you to discover this opulent house from the 70s-80s with a total living area of approximately 260 m² and built on a magnificent flat and gracefully wooded plot of approximately 2400 m² with swimming pool and SPA. Composed of two independent dwellings with an internal staircase allowing them to communicate, you will discover on the ground floor a modular apartment in T3 or T5 with plenty of storage space, and the double garage! Upstairs a generous 7-room accommodation composed of a large living room with terraces, independent kitchen with pantry, two shower rooms, separate toilets and plenty of storage space. This generous and modular property will meet many expectations , whether you want to keep your elders close to you, or set up your professional activity as a childminder at your home, the creation of shared housing for seniors or a shared apartment for students, etc. You will have at your...