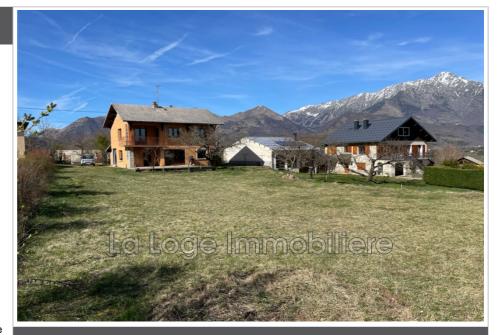

#### Maison de campagne Le Glaizil

Le Glaizil: Exclusively, La Loge Immobilier invites you to the heart of the Champsaur valley to present this pleasant, quiet property, with a superb unobstructed view of the mountains that surround you. The property extends over a plot of more than 3,900 m<sup>2</sup> including 1,500 m<sup>2</sup> entirely flat located in the urbanized part of the town with therefore building potential and the additional 2,400 m<sup>2</sup> with a little more relief which will end at the foot of the Riou torrent which flows until the middle of summer. The house built in the mid-1960s facing south, consists of two independent dwellings of approximately 50 m<sup>2</sup> each; the first on the garden level consists of a bright main room of approximately 25 m<sup>2</sup>, two bedrooms and a bathroom with WC. Upstairs you will discover the second accommodation Fees and charges :