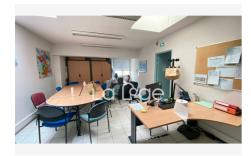

## 295 000 €

Professionnel bureau
Surface: 210 m²
Exposition: Est ouest
Couverture: Tuiles

Features :

Calme, Proximité commodités, Immeuble

collectif, Interphone

## Bureau Gap

Gap Sud: In a quiet cul-de-sac and close to all shops and public transport, La Loge immobilière offers you the opportunity to acquire these professional premises currently used as offices with a surface area of approximately 170 m² on the first floor, as well as a reserve of 40 m² on the ground floor. These premises are currently rented to a state organization for a monthly rent of €1,600 excluding VAT and charges. Central heating system via town gas boiler at the tenant's expense. Professional trustee in place, monthly charges of approximately €100 excluding VAT/month. Other adjoining lots that can be merged with this one can complete the offer.