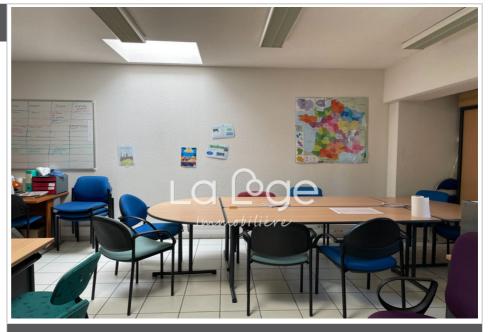

## 295 000 €

Professionnel bureau
Surface: 210 m²
Exposition: Est ouest
Couverture: Tuiles

Features :

Calme, Proximité commodités, Immeuble

collectif, Interphone

## Bureau Gap

Gap Sud: In a quiet cul-de-sac and close to all shops and public transport, La Loge immobilière offers you the opportunity to acquire these professional premises currently used as offices with a surface area of approximately 170 m² on the first floor, as well as a reserve of 40 m² on the ground floor. These premises are currently rented to a state organization for a monthly rent of €1,600 excluding VAT and charges. Central heating system via town gas boiler at the tenant's expense. Professional trustee in place, monthly charges of approximately €100 excluding VAT/month. Other adjoining lots that can be merged with this one can complete the offer.