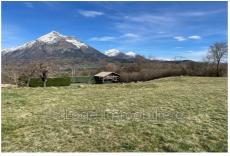

## Maison de campagne Le Glaizil

Le Glaizil: Exclusively, La Loge Immobilier invites you to the heart of the Champsaur valley to present this pleasant, quiet property, with a superb unobstructed view of the mountains that surround you. The property extends over a plot of more than 3,900 m² including 1,500 m² entirely flat located in the urbanized part of the town with therefore building potential and the additional 2,400 m² with a little more relief which will end at the foot of the Riou torrent which flows until the middle of summer. The house built in the mid-1960s facing south, consists of two independent dwellings of approximately 50 m² each; the first on the garden level consists of a bright main room of approximately 25 m², two bedrooms and a bathroom with WC. Upstairs you will discover the second accommodation Fees and charges: