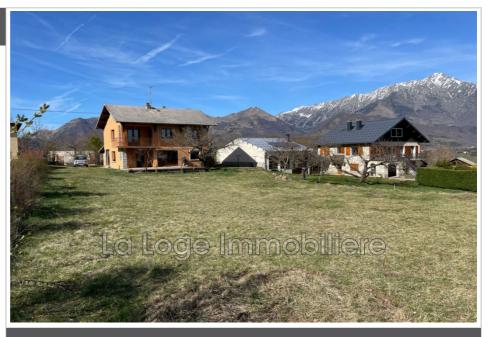

## Maison de campagne Le Glaizil

Le Glaizil: Exclusively, La Loge Immobilier invites you to the heart of the Champsaur valley to present this pleasant, quiet property, with a superb unobstructed view of the mountains that surround you. The property extends over a plot of more than 3,900 m² including 1,500 m² entirely flat located in the urbanized part of the town with therefore building potential and the additional 2,400 m² with a little more relief which will end at the foot of the Riou torrent which flows until the middle of summer. The house built in the mid-1960s facing south, consists of two independent dwellings of approximately 50 m² each; the first on the garden level consists of a bright main room of approximately 25 m², two bedrooms and a bathroom with WC. Upstairs you will discover the second accommodation Fees and charges: