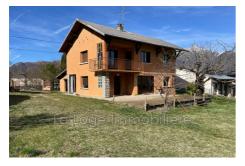

## Maison de campagne Le Glaizil

Le Glaizil: Exclusively, La Loge Immobilier invites you to the heart of the Champsaur valley to present this pleasant, quiet property, with a superb unobstructed view of the mountains that surround you. The property extends over a plot of more than 3,900 m² including 1,500 m² entirely flat located in the urbanized part of the town with therefore building potential and the additional 2,400 m² with a little more relief which will end at the foot of the Riou torrent which flows until the middle of summer. The house built in the mid-1960s facing south, consists of two independent dwellings of approximately 50 m² each; the first on the garden level consists of a bright main room of approximately 25 m², two bedrooms and a bathroom with WC. Upstairs you will discover the second accommodation Fees and charges: