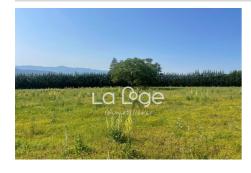

## 159 000 €

Buying terrain constructible

Surface: 660 m²
Field appearance: Plat
Exposition: Plein sud
View: Dégagée
Features:

Vue dégagée, Espaces vert, Terrains plats, Lotissement, Entièrement viabilisé, Borné, Places visiteurs, 16 lots, Bus à proximité, De 310 m² à 870 m²

## Terrain constructible 206 Gap

GAP: At the gates of the city, La Loge Immobilière is pleased to present to you, in preview, an exceptional opportunity to make your project a reality, by having the house of your dreams built. Spread over more than one hectare of land, this exclusive development consists of 16 lots, offering a privileged setting and attractive features. We offer flat land, ranging from 310 m² to 870 m², for all budgets. You will enjoy an unobstructed view as well as an ideal exposure. All infrastructure such as water, electricity, sanitation, as well as green spaces will be in place upon your arrival. You will be able to undertake your construction project with complete peace of mind, without worrying about technical details.