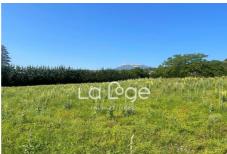

## 159 000 €

Buying terrain constructible

Surface: 660 m²
Field appearance: Plat
Exposition: Plein sud
View: Dégagée
Features:

Vue dégagée, Espaces vert, Terrains plats, Lotissement, Entièrement viabilisé, Borné, Places visiteurs, 16 lots, Bus à proximité, De 310 m² à 870 m²

## Terrain constructible 206 Gap

GAP: At the gates of the city, La Loge Immobilière is pleased to present to you, in preview, an exceptional opportunity to make your project a reality, by having the house of your dreams built. Spread over more than one hectare of land, this exclusive development consists of 16 lots, offering a privileged setting and attractive features. We offer flat land, ranging from 310 m² to 870 m², for all budgets. You will enjoy an unobstructed view as well as an ideal exposure. All infrastructure such as water, electricity, sanitation, as well as green spaces will be in place upon your arrival. You will be able to undertake your construction project with complete peace of mind, without worrying about technical details.