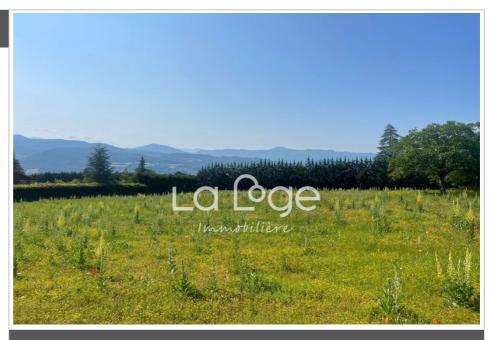

## 159 000 €

Buying terrain constructible

Surface: 660 m²
Field appearance: Plat
Exposition: Plein sud
View: Dégagée
Features:

Vue dégagée, Espaces vert, Terrains plats, Lotissement, Entièrement viabilisé, Borné, Places visiteurs, 16 lots, Bus à proximité, De 310 m² à 870 m²

## Terrain constructible 206 Gap

GAP: At the gates of the city, La Loge Immobilière is pleased to present to you, in preview, an exceptional opportunity to make your project a reality, by having the house of your dreams built. Spread over more than one hectare of land, this exclusive development consists of 16 lots, offering a privileged setting and attractive features. We offer flat land, ranging from 310 m² to 870 m², for all budgets. You will enjoy an unobstructed view as well as an ideal exposure. All infrastructure such as water, electricity, sanitation, as well as green spaces will be in place upon your arrival. You will be able to undertake your construction project with complete peace of mind, without worrying about technical details.