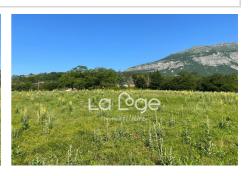

## 159 000 €

Buying terrain constructible

Surface: 660 m²
Field appearance: Plat
Exposition: Plein sud
View: Dégagée
Features:

Vue dégagée, Espaces vert, Terrains plats, Lotissement, Entièrement viabilisé, Borné, Places visiteurs, 16 lots, Bus à proximité, De 310 m² à 870 m²

## Terrain constructible 206 Gap

GAP: At the gates of the city, La Loge Immobilière is pleased to present to you, in preview, an exceptional opportunity to make your project a reality, by having the house of your dreams built. Spread over more than one hectare of land, this exclusive development consists of 16 lots, offering a privileged setting and attractive features. We offer flat land, ranging from 310 m² to 870 m², for all budgets. You will enjoy an unobstructed view as well as an ideal exposure. All infrastructure such as water, electricity, sanitation, as well as green spaces will be in place upon your arrival. You will be able to undertake your construction project with complete peace of mind, without worrying about technical details.