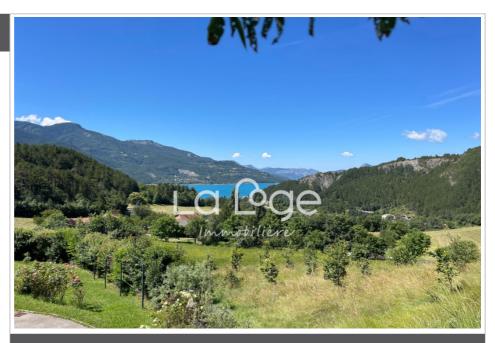

## 415 000 €

Buying terrain

Field appearance: En restanques

Exposition: Sud

View: Lac et Montagnes

Features:

calm, Magnifique vue sur le lac de Serre-Ponçon, Lotissement, En bout de lotissement, Borné, Parcelle divisible, Impasse, Arbres fruitiers

## Terrain 386 Savines-le-Lac

La Loge Immobilière is pleased to present to you in Savines-Ie-Lac, in the heart of the Hautes-Alpes, an exceptional plot of 3,212 m², of which 626 m² are buildable, offering a rare opportunity to build your house in a natural and green setting with a view of the lake and mountains! Nestled at an altitude of 870 meters, in a dominant position on a sunny south-west facing slope, this plot benefits from a spectacular panorama, with a clear and permanent view of the lake of Serre-Ponçon, the surrounding peaks and the preserved landscapes of the valley. The plot is located in a peaceful residential environment, both calm and qualitative, where different architectures blend harmoniously with nature. The neighboring plots are already built, ensuring good landscape integration while preserving the privacy of the place. Below and to the west, the land opens onto undeveloped and unmaintained spaces, guaranteeing a feeling of space and tranquility....